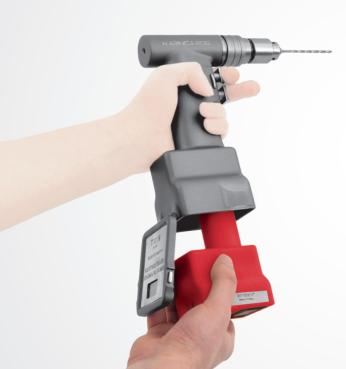

## KARINCA 208 Surgical Motor Systems

Battery Operated

- Less Weight, High Power
- Next Generation Cutting Technology
- New Generation Surgical Motor Technology
- Li-ion Technology

## **POWER** IN YOUR HANDS

Karınca motor systems are designed in a way that all electronic components like electric circuits, brushless motor, battery cells, etc. are kept away from the sterilization. The system is divided into two parts as hand piece which is completely mechanical, goes into autoclave and power box which is completely electrical and not exposed to sterilization. This way while the service need of the system decreases, its life time increases.