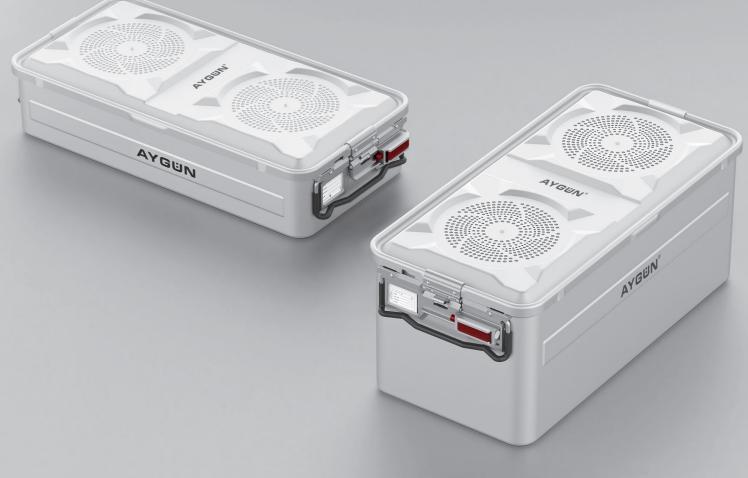

# STERILIZATION CONTAINER SYSTEMS

All Aygün sterilization container systems are designed for perfect steam penetration, traceability, safety and stability. The locking mechanisms secure excellent grip and ensure up and down movement of the lids under steam pressure during the sterilization.

## BEYOND STERILIZATION +

We service our bottoms and lids made of 2 mm high quality special alloy aluminum raw material to the whole world with 8 basic color options. Besides providing a greener alternative to wrapping method in sterilization, AYGÜN sterilization container systems also ensure a great return on investment.

## CONTAINER MODELS

Standard Plus Model

PPSU

- Standard Model
- Bio-Barrier Model
- PPSU Model
- Window Model
- B3 Model
- Plasma Model
- A1 Model
- Safe Model

## WIDEST RANGE

Aygün sterilization container systems, with most general point of view, are separated into 5 different dimension groups as ½, ¾, 1/1, Extra Large and Extra Long models. Additionally we can supply smaller models like Dental and Mini Sterilization Containers with many options.