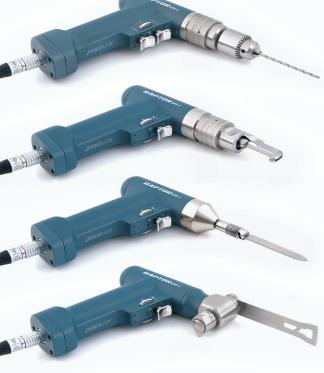

# SURGICAL MOTOR SYSTEMS

The expertise of AYGÜN in surgical motor systems gathered up many designs and systems that have special structures servicing from neuro and spinal surgery to many fields like cardiovascular, orthopedic, plastic, hand & foot and maxillofacial surgery. The quality, power and ergonomic design of the new generation of high-tech battery powered surgical motor systems once again demonstrates AYGÜN's expertise in the medical field.

## SURGICAL MOTOR SYSTEM MODELS

- Karınca 206
- Karınca 208
- Dermatome Bes
- Dermatome ST-5
- Skin Graft Mesher
- Praxis 3
- Praxis 3B
- Sternal Saw 3B

- HSM Micro System
- SCOREN Multiple SolutionHSM 2 Neuro & Spine System
- Mini Bone 40.000 rpm
- Mini Bone Monoblock
- Arthroscopy Shave
- Rapto
- TPLO