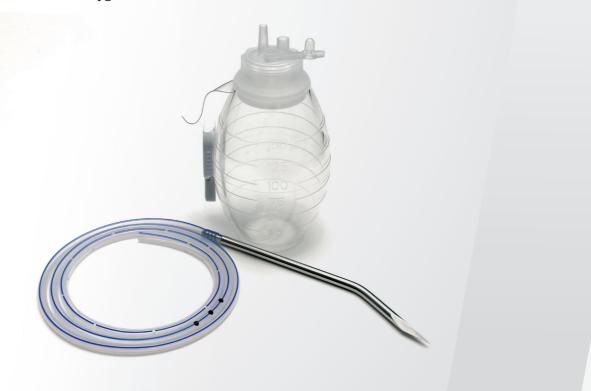

AYGÜN continues expanding its product range by adding other single use medical products to the completely silicone medical drainage systems needed by surgery.

- Reusable Laryngeal Mask
- Silicone Penrose Drain Tube
- Spiral In Tubes
- Silicone Nutrition Tube
- Silicone Round Drain
- Silicone Flat-Soft Drain
- Silicone Flat Drain
- Intubation Tube
- PVC Laryngeal Mask
- Silicone Penrose Drain
- Silicone Thorax Drain
- Tracheostomy tube
- Intubation Tube
- Vac Silicone Drain
- Oxygen Mask