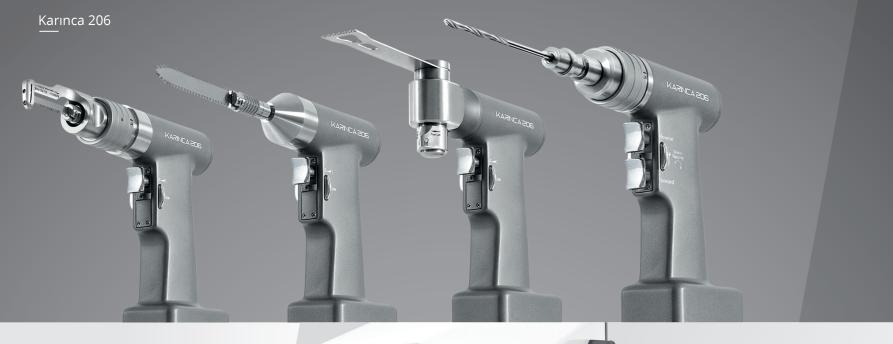

## SURGICAL MOTOR SYSTEM MODELS

- Karınca 206
- Karınca 208
- Dermatome Bes
- Dermatome ST-5
- Skin Graft Mesher
- Praxis 3
- Praxis 3B
- Sternal Saw 3B

- HSM Micro System
- SCOREN Multiple SolutionHSM 2 Neuro & Spine System
- Mini Bone 40.000 rpm
- Mini Bone Monoblock
- Arthroscopy Shave
- Rapto
- TPLO

#### KARINCA 205 Surgical Motor Systems

Battery Operated

- Light weight Karinca 206 provides efficient and reliable cutting performance with new generation powerful motor;
- One hand piece solution for reaming, high speed drilling, screw driving and tapping functions with high torque performance;
- Lithium-ion battery technology provides consistent power during the operation;
- Easy handling and ergonomic design of Karinca 206 ensures reliable and better controlled operation result;

### **SURGICAL MOTOR** SYSTEMS

- Efficient torque for acetabular reaming;
- Karinca 206 is an innovative new generation power tool with high quality engineering materials;
- Providing efficiency with Engineering Solutions;
- Extended battery life;
- Comfortable ergonomic design;
- Easy attachment assembly;
- High speed drilling and oscillating;