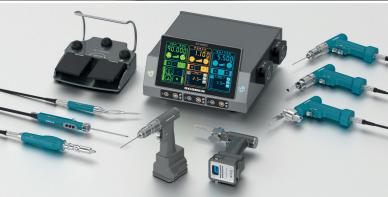

# SURGICAL MOTOR SYSTEMS

The expertise of AYGÜN in surgical motor systems gathered up many designs and systems that have special structures servicing from neuro and spinal surgery to many fields like cardiovascular, orthopedic, plastic, hand & foot and maxillofacial surgery. The quality, power and ergonomic design of the new generation of high-tech battery powered surgical motor systems once again demonstrates AYGÜN's expertise in the medical field.

## SURGICAL MOTOR SYSTEM MODELS

- Karınca 206
- Karınca 208
- Dermatome Bes
- Dermatome ST-5
- Skin Graft Mesher
- Praxis 3
- Praxis 3B
- Sternal Saw 3B

- HSM Micro System
- SCOREN Multiple SolutionHSM 2 Neuro & Spine System
- Mini Bone 40.000 rpm
- Mini Bone Monoblock
- Arthroscopy Shave
- Rapto
- TPLO

- Mini Surgical Motor
- Mini Compa
- Neuro Air Power
- Standard Macro
- EPS Motor Syster
- Macro Compac
- Mobil Stator

- touch screen • The ability to instantly display the Speed, Pedal and Torque values of the handpieces
- Special for each handpiece; Torque, Pedal, Oscillation, Irrigation setting menus
- Automatic activation/deactivation of menus based on handpieces properties
- Precise speed, torque and oscillation adjustment
- · Ability to change settings during operation
- Menu with LED status indicator and power button
- Ouick opening feature
- High performance operation, real-time response and fast switching between screens
- High user experience, visually enriched interface • Possibility to use cables up to 5 m long
- Speed regulation function
- Advanced motor error management • Control can be done with buttons and triggers on the
- handpieces
- A single console can be used in various operations, meeting different needs and providing ease of use to the operator.