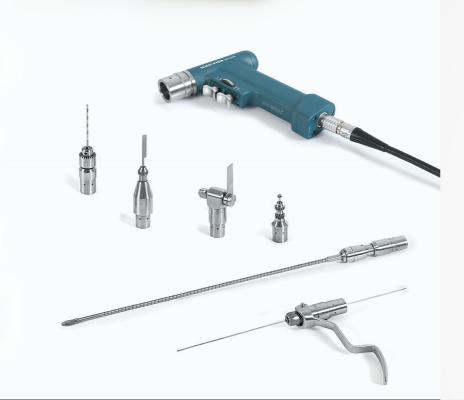

# SURGICAL MOTOR SYSTEMS

The expertise of AYGÜN in surgical motor systems gathered up many designs and systems that have special structures servicing from neuro and spinal surgery to many fields like cardiovascular, orthopedic, plastic, hand & foot and maxillofacial surgery. The quality, power and ergonomic design of the new generation of high-tech battery powered surgical motor systems once again demonstrates AYGÜN's expertise in the medical field.

## SURGICAL MOTOR SYSTEM MODELS

- Karınca 206
- Karınca 208
- Dermatome Bes
- Dermatome ST-5
- Skin Graft Mesher
- Praxis 3
- Praxis 3B
- Sternal Saw 3B

- HSM Micro System
- SCOREN Multiple SolutionHSM 2 Neuro & Spine System
- Mini Bone 40.000 rpm
- Mini Bone Monoblock
- Arthroscopy Shave
- Rapto
- TPLO