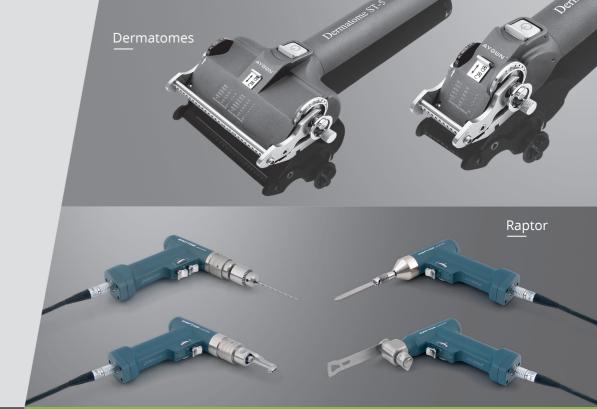

## SURGICAL MOTOR SYSTEM MODELS

- Karınca 206
- Karınca 208
- Dermatome Bes
- Dermatome ST-5
- Skin Graft Mesher
- Praxis 3
- Praxis 3B
- Sternal Saw 3B

- HSM Micro System
- SCOREN Multiple SolutionHSM 2 Neuro & Spine System
- Mini Bone 40.000 rpm
- Mini Bone Monoblock
- Arthroscopy Shave
- Rapto
- TPLO

#### **RAPTOR LARGE** BONE

- Smooth speed control, right-left rotation and oscillation;
- High and low speed options for sensitive cutting performance;
- One hand piece solution for reaming, high speed drilling, screw driving and tapping functions with high torque performance;
- Easy handling and ergonomic design of Raptor ensures reliable and better controlled operation results:
- Replacing attachments and blades using quick couplings:
- High performance long reliability.

## RAPTOR SPS 4

- Smooth speed control, right-left rotation and oscillation;
- High and low speed options for sensitive cutting performance;
- One hand piece solution for reaming, high speed drilling, screw driving and tapping functions with high torque performance;
- Easy handling and ergonomic design of Raptor ensures reliable and better controlled operation results;
- Replacing attachments and blades using quick couplings;
- High performance long reliability.

#### RAPTOR MINI BONE

- Ergonomic and light hand tools prevent fatigue even after long hours of surgery;
- Powerful, modular electrical cable operated Surgical power tool system for small bone and light duty trauma surgeries;
- One handpiece solution for different purposes;
- Special cutting tolls for small bone operations Micro drilling, oscillating, reciprocating and sagittal saw attachments;
- Attachments can easily be removed and attached.

- 10 level for cutting thickness adjustment with 5 main and 5 intermediate level for sensitive results
- High quality dermatome blades for precise and smooth consequences
- Provides 40 mm, 80 mm and 120 mm cutting width options for standard use (With the help of width reduction clamp, it allows cutting in special dimension)