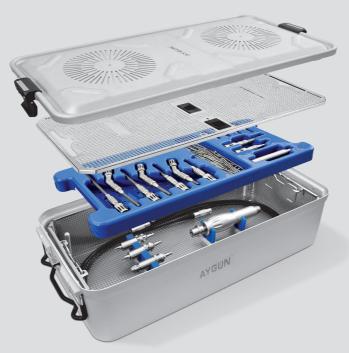

# STERILIZATION CONTAINER SYSTEMS

All Aygün sterilization container systems are designed for perfect steam penetration, traceability, safety and stability. The locking mechanisms secure excellent grip and ensure up and down movement of the lids under steam pressure during the sterilization.

## BASKETS

Aygün manufactures 3 different basket models with many different sizes and able to provide solution to custom made demands. The baskets are used during cleaning, organization, sterilization and storage of the instruments inside the containers.

## **Six Different** Sets

- Orthopedic Set
- Drill Set
- Sagittal Saw Set
- Reciprocating Saw Set
- Sternal Saw Set
- Cardio Vascular Set