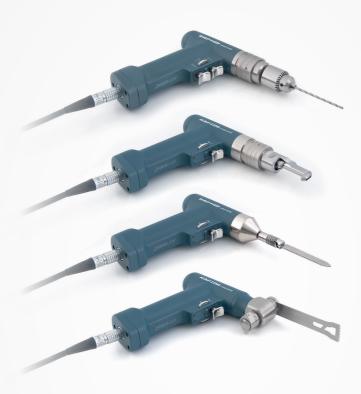

# SURGICAL MOTOR SYSTEMS

The expertise of AYGÜN in surgical motor systems gathered up many designs and systems that have special structures servicing from neuro and spinal surgery to many fields like cardiovascular, orthopedic, plastic, hand & foot and maxillofacial surgery. The quality, power and ergonomic design of the new generation of high-tech battery powered surgical motor systems once again demonstrates AYGÜN's expertise in the medical field.

## SURGICAL MOTOR SYSTEM MODELS

- Karınca 206
- Karınca 208
- Dermatome Bes
- Dermatome ST-5
- Skin Graft Mesher
- Praxis 3
- Praxis 3B
- Sternal Saw 3B

- HSM Micro System
- SCOREN Multiple SolutionHSM 2 Neuro & Spine System
- Mini Bone 40.000 rpm
- Mini Bone Monoblock
- Arthroscopy Shave
- Rapto
- TPLO