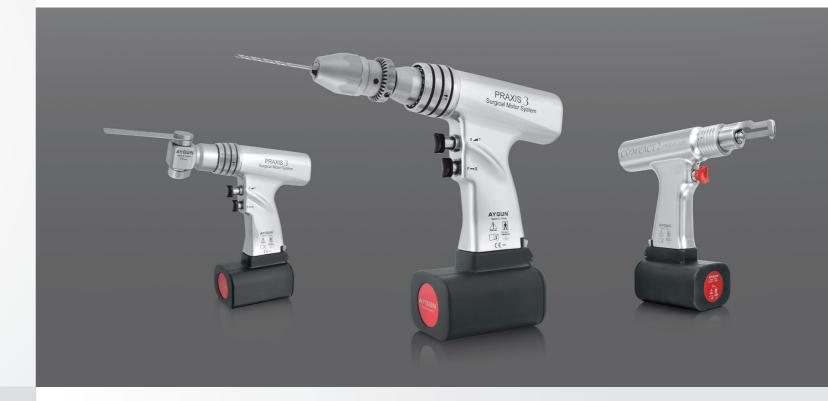

# SURGICAL MOTOR SYSTEMS

The expertise of AYGÜN in surgical motor systems gathered up many designs and systems that have special structures servicing from neuro and spinal surgery to many fields like cardiovascular, orthopedic, plastic, hand & foot and maxillofacial surgery. The quality, power and ergonomic design of the new generation of high-tech battery powered surgical motor systems once again demonstrates AYGÜN's expertise in the medical field.

## SURGICAL MOTOR SYSTEM MODELS

- Karınca 206
- Karınca 208
- Dermatome Bes
- Dermatome ST-5
- Skin Graft Mesher
- Praxis 3
- Praxis 3B
- Sternal Saw 3B

- HSM Micro System
- SCOREN Multiple SolutionHSM 2 Neuro & Spine System
- Mini Bone 40.000 rpm
- Mini Bone Monoblock
- Arthroscopy Shave
- Rapto
- TPLO

## KARINCA 208 Surgical Motor Systems

Battery Operated

- Less Weight, High Power
- Next Generation Cutting Technology
- New Generation Surgical Motor Technology
- Li-ion Technology

## **POWER** IN YOUR HANDS

Karınca motor systems are designed in a way that all electronic components like electric circuits, brushless motor, battery cells, etc. are kept away from the sterilization. The system is divided into two parts as hand piece which is completely mechanical, goes into autoclave and power box which is completely electrical and not exposed to sterilization. This way while the service need of the system decreases, its life time increases.