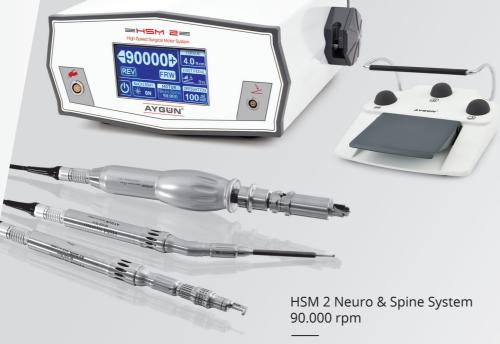

## SURGICAL MOTOR SYSTEM MODELS

- Karınca 206
- Karınca 208
- Dermatome Bes
- Dermatome ST-5
- Skin Graft Mesher
- Praxis 3
- Praxis 3B
- Sternal Saw 3B

- HSM Micro System
- SCOREN Multiple SolutionHSM 2 Neuro & Spine System
- Mini Bone 40.000 rpm
- Mini Bone Monoblock
- Arthroscopy Shave
- Rapto
- TPLO

#### **HSM** MICRO SYSTEM / 40.000 RPM

- Graphical LCD on the power console shows adjusted motor speed, rotation direction, irrigation pump flow rate, pedal motor connection failure indicator
- Barled display shows speed demand
- Foot pedal for speed, direction and irrigation control
- Autoclavable swiss made powerful brushless DC motor
- Adjustable speed range up to 40.000 rpm!
- Under load motor start-up technology preventing the failures related to motor obstruction during operation!
- Low cost of consumable irrigation pump!

## **Power** Console

- Operating Speed: 40.000 rpm (Adjustable Maximum Speed)
- Operating Voltage: 200-240 V
- Power: 260 W
- Irrigation Flow Rate: 100 ml/min (Adjustable Maximum Flow Rate)
- Frequency: 50-60 Hz
- Dimensions: 340 x 255 x 106 mm
- Weight: 5060 g