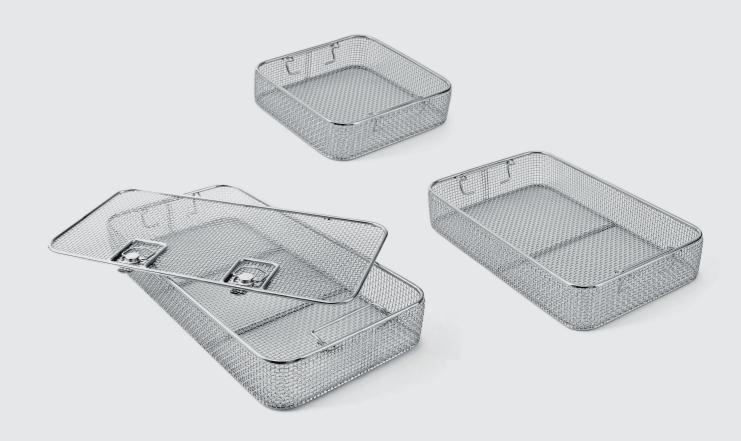

## BASKETS

Aygün manufactures 3 different basket models with many different sizes and able to provide solution to custom made demands. The baskets are used during cleaning, organization, sterilization and storage of the instruments inside the containers.