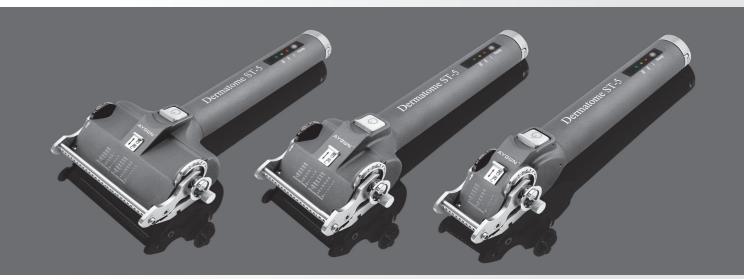

## SURGICAL MOTOR SYSTEM MODELS

- Karınca 206
- Karınca 208
- Dermatome Bes
- Dermatome ST-5
- Skin Graft Mesher
- Praxis 3
- Praxis 3B
- Sternal Saw 3B

- HSM Micro System
- SCOREN Multiple SolutionHSM 2 Neuro & Spine System
- Mini Bone 40.000 rpm
- Mini Bone Monoblock
- Arthroscopy Shave
- Rapto
- TPLO

- 10 level for cutting thickness adjustment with 5 main and 5 intermediate level for sensitive results
- High quality dermatome blades for precise and smooth consequences
- Provides 40 mm, 80 mm and 120 mm cutting width options for standard use (With the help of width reduction clamp, it allows cutting in special dimension)