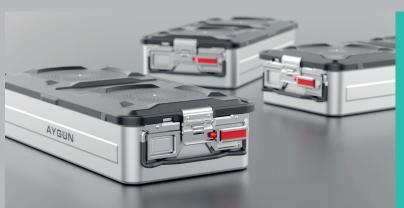

# STERILIZATION CONTAINER SYSTEMS

All Aygün sterilization container systems are designed for perfect steam penetration, traceability, safety and stability. The locking mechanisms secure excellent grip and ensure up and down movement of the lids under steam pressure during the sterilization.

## BEYOND STERILIZATION +

We service our bottoms and lids made of 2 mm high quality special alloy aluminum raw material to the whole world with 8 basic color options. Besides providing a greener alternative to wrapping method in sterilization, AYGÜN sterilization container systems also ensure a great return on investment.

## CONTAINER MODELS

Standard Plus Model

PPSU

- Standard Model
- Bio-Barrier Model
- PPSU Model
- Window Model
- B3 Model
- Plasma Model
- A1 Model
- Safe Model

## WIDEST RANGE

Aygün sterilization container systems, with most general point of view, are separated into 5 different dimension groups as ½, ¾, 1/1, Extra Large and Extra Long models. Additionally we can supply smaller models like Dental and Mini Sterilization Containers with many options.