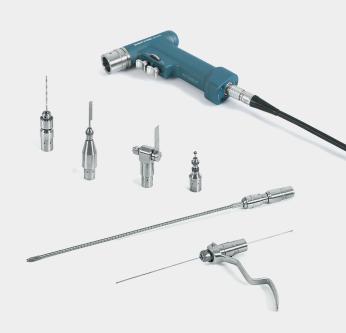

# SURGICAL MOTOR SYSTEMS

The expertise of AYGÜN in surgical motor systems gathered up many designs and systems that have special structures servicing from neuro and spinal surgery to many fields like cardiovascular, orthopedic, plastic, hand & foot and maxillofacial surgery. The quality, power and ergonomic design of the new generation of high-tech battery powered surgical motor systems once again demonstrates AYGÜN's expertise in the medical field.

## SURGICAL MOTOR SYSTEM MODELS

- Karınca 206
- Karınca 208
- Dermatome Bes
- Dermatome ST-5
- Skin Graft Mesher
- Praxis 3
- Praxis 3B
- Sternal Saw 3B

- HSM Micro System
- SCOREN Multiple SolutionHSM 2 Neuro & Spine System
- Mini Bone 40.000 rpm
- Mini Bone Monoblock
- Arthroscopy Shave
- Rapto
- TPLO

## **Six Different** Sets

- Orthopedic Set
- Drill Set
- Sagittal Saw Set
- Reciprocating Saw Set
- Sternal Saw Set
- Cardio Vascular Set