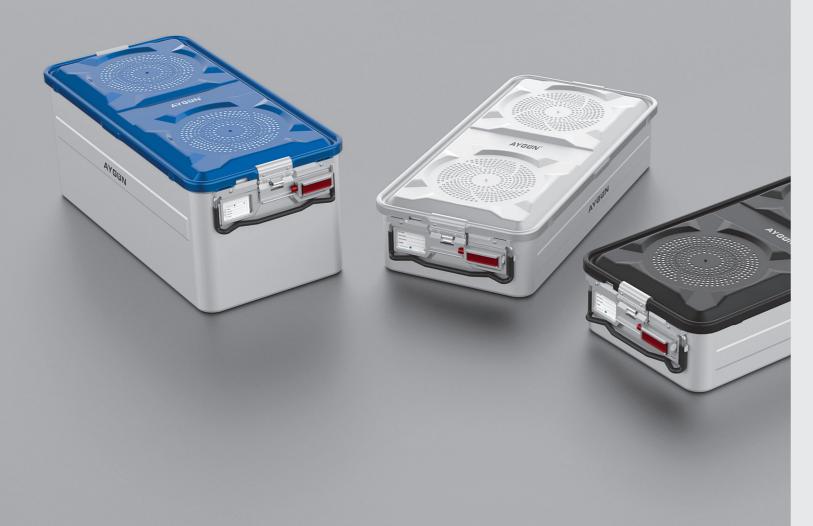

# STERILIZATION CONTAINER SYSTEMS

All Aygün sterilization container systems are designed for perfect steam penetration, traceability, safety and stability. The locking mechanisms secure excellent grip and ensure up and down movement of the lids under steam pressure during the sterilization.

## BEYOND STERILIZATION +

We service our bottoms and lids made of 2 mm high quality special alloy aluminum raw material to the whole world with 8 basic color options. Besides providing a greener alternative to wrapping method in sterilization, AYGÜN sterilization container systems also ensure a great return on investment.

## CONTAINER MODELS

Standard Plus Model

PPSU

- Standard Model
- Bio-Barrier Model
- PPSU Model
- Window Model
- B3 Model
- Plasma Model
- A1 Model
- Safe Model