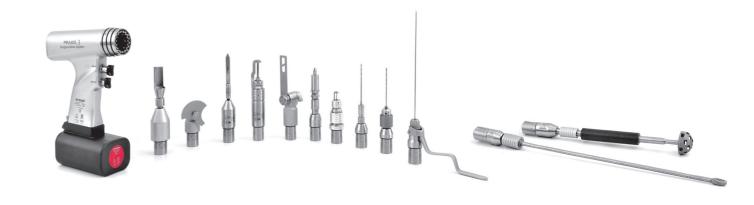

## PRAXIS 3

BATTERY + ELECTRO SURGICAL MOTOR SYSTEM

#### PRAXIS SYSTEM WITH POWERFUL

## **BRUSHLESS MOTOR**

- Battery charger and power supply unit, can charge batteries and supply power for corded operation at the same time.
- Graphic LCD display shows information about charging status
- Led battery charge status indicator shows instant percentage when the test button is pressed