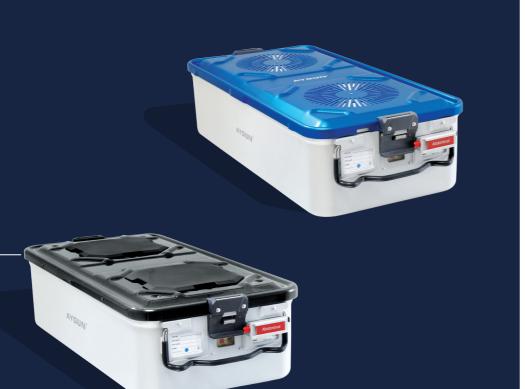

# STERILIZATION CONTAINER SYSTEMS

All Aygün sterilization container systems are designed for perfect steam penetration, traceability, safety and stability. The locking mechanisms secure excellent grip and ensure up and down movement of the lids under steam pressure during the sterilization.

## BEYOND STERILIZATION +

We service our bottoms and lids made of 2 mm high quality special alloy aluminum raw material to the whole world with 8 basic color options. Besides providing a greener alternative to wrapping method in sterilization, AYGÜN sterilization container systems also ensure a great return on investment.

## CONTAINER MODELS

Standard Plus Model

PPSU

- Standard Model
- Bio-Barrier Model
- PPSU Model
- Window Model
- B3 Model
- Plasma Model
- A1 Model
- Safe Model