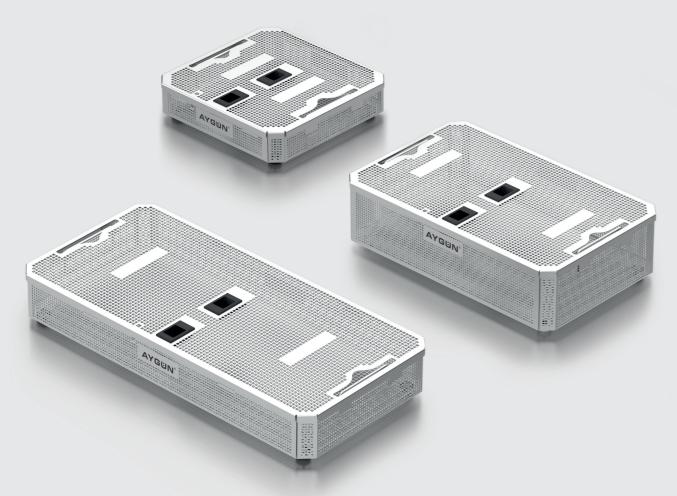

# STERILIZATION CONTAINER SYSTEMS

All Aygün sterilization container systems are designed for perfect steam penetration, traceability, safety and stability. The locking mechanisms secure excellent grip and ensure up and down movement of the lids under steam pressure during the sterilization.

## CONTAINER MODELS

Standard Plus Model

PPSU

- Standard Model
- Bio-Barrier Model
- PPSU Model
- Window Model
- B3 Model
- Plasma Model
- A1 Model
- Safe Model

## WIDEST RANGE

Aygün sterilization container systems, with most general point of view, are separated into 5 different dimension groups as ½, ¾, 1/1, Extra Large and Extra Long models. Additionally we can supply smaller models like Dental and Mini Sterilization Containers with many options.