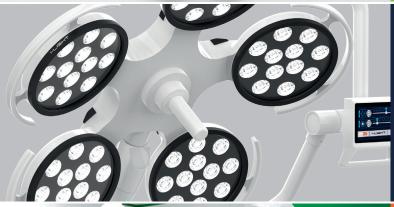

# SURGICAL ILLUMINATION SYSTEMS

Aygün is furthering a number of R&D projects simultaneously thanks to its advanced R&D infrastructure, team of engineers and technical personnel specialized in their field. Thus, the company holds tens of patents and models actively used in the medical sector.

Leds offer better shadow control when compared to conventional halogen bulbs. Halogen systems consist of a single bulb and multidirectional reflectors. Unfortunately, each direction requires a different setting and a different distance from the bulb. These differences may lead to unwanted "hot" and "cool" spots in the light pattern. A typical LED end-piece focuses LEDs at a single point. During this process it forms a block in order to avoid overlapping LEDs, therefore, LED points are round and consistent. There is no shadow cast on the patient during the surgery as the surgeons move in the lighted area. This can be tested with the surgeon moving their hands between the lamp and the operated area.

#### **I-LIGHT LD SPECIFICATIONS**

- SUPERIOR OPTICAL PERFORMANCE
- LIGHT BEAMS CONFIGURATION TO PROVIDE SHADOWLESS ILLUMINATION
- ALMOST PERFECT COLOR RENDITION (TYP. 95)
- 5" TFT LCD TOUCH SCREEN PANEL
- ADJUSTABLE BEAM SIZES TO USER PREFERENCES

- SUITABLE FOR USE WITH LAMINAR FLOW FUNCTIONAL CEILINGS
- EASY TO CLEAN
- MINIMUM ENERGY CONSUMPTION
- 54.000 HOURS LED LIFE
- INDIRECT ENDO LIGHT FOR ENDOSCOPIC OPERATIONS

## **SURGICAL** ILLUMINATION SYSTEMS

Adjustable color control

I-LIGHT LD Series provides adjustable color temperature to optimize visualization of red tissues. Color temperature is variable from 3500K – 5500K.

- Multiple Light Beam Configuration for Shadowless Illumination
- Improved Beam Technology
- No flicker effect
- Quality Light
- Super Optical Performance
- 5" TFT LCD Touch Screen Panel

- Memory function
- Easy to clean
- Endo Mode
- Ergonomic and practical design
- Laminar Air Flow
- Quick and comfortable usage
- Extra Protection