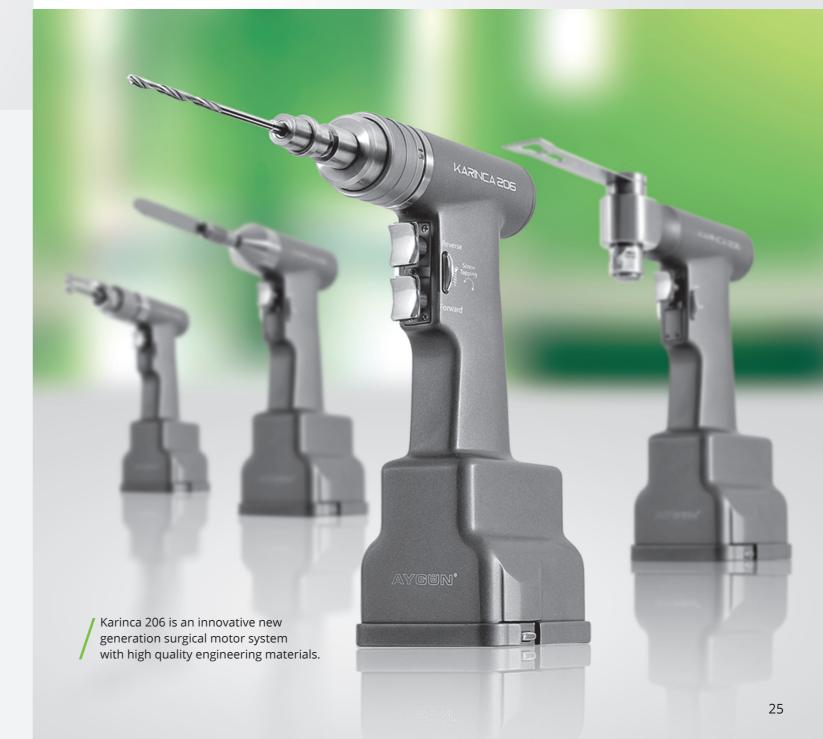

### **SURGICAL MOTOR** SYSTEMS

- Efficient torque for acetabular reaming;
- Karinca 206 is an innovative new generation power tool with high quality engineering materials;
- Providing efficiency with Engineering Solutions;
- Extended battery life;
- Comfortable ergonomic design;
- Easy attachment assembly;
- High speed drilling and oscillating;