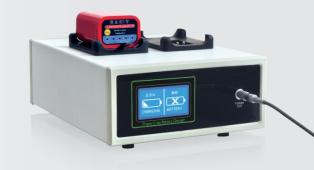

- touch screen • The ability to instantly display the Speed, Pedal and Torque values of the handpieces
- Special for each handpiece; Torque, Pedal, Oscillation, Irrigation setting menus
- Automatic activation/deactivation of menus based on handpieces properties
- Precise speed, torque and oscillation adjustment
- · Ability to change settings during operation
- Menu with LED status indicator and power button
- Ouick opening feature
- High performance operation, real-time response and fast switching between screens
- High user experience, visually enriched interface • Possibility to use cables up to 5 m long
- Speed regulation function
- Advanced motor error management • Control can be done with buttons and triggers on the
- handpieces
- A single console can be used in various operations, meeting different needs and providing ease of use to the operator.

#### **Usage** Properties

- 3 motor and 3 pedal connector outputs
- Recognition of 9 different types of handpieces and auto-adjusting their features • Ability to work independently of 3 handsets at full
- power at the same time · Recognition of 2 different types of pedals and auto-adjusting their properties