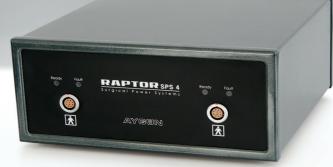

## RAPTOR SPS 4

- Smooth speed control, right-left rotation and oscillation;
- High and low speed options for sensitive cutting performance;
- One hand piece solution for reaming, high speed drilling, screw driving and tapping functions with high torque performance;
- Easy handling and ergonomic design of Raptor ensures reliable and better controlled operation results;
- Replacing attachments and blades using quick couplings;
- High performance long reliability.