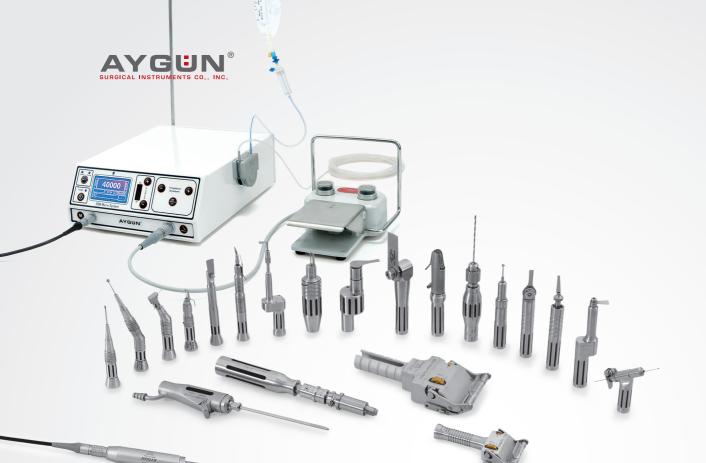

# SURGICAL MOTOR SYSTEMS

The expertise of AYGÜN in surgical motor systems gathered up many designs and systems that have special structures servicing from neuro and spinal surgery to many fields like cardiovascular, orthopedic, plastic, hand & foot and maxillofacial surgery. The quality, power and ergonomic design of the new generation of high-tech battery powered surgical motor systems once again demonstrates AYGÜN's expertise in the medical field.

## SURGICAL MOTOR SYSTEM MODELS

- Karınca 206
- Karınca 208
- Dermatome Bes
- Dermatome ST-5
- Skin Graft Mesher
- Praxis 3
- Praxis 3B
- Sternal Saw 3B

- HSM Micro System
- SCOREN Multiple SolutionHSM 2 Neuro & Spine System
- Mini Bone 40.000 rpm
- Mini Bone Monoblock
- Arthroscopy Shave
- Rapto
- TPLO

- Mini Surgical Motor
- Mini Compa
- Neuro Air Power
- Standard Macro
- EPS Motor Syster
- Macro Compac
- Mobil Stator