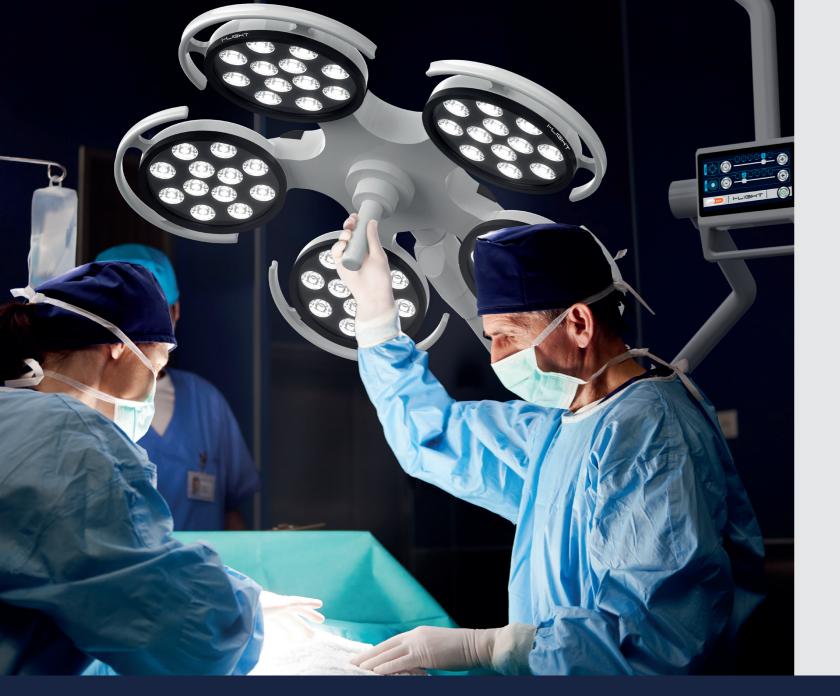

# SURGICAL ILLUMINATION SYSTEMS

Aygün is furthering a number of R&D projects simultaneously thanks to its advanced R&D infrastructure, team of engineers and technical personnel specialized in their field. Thus, the company holds tens of patents and models actively used in the medical sector.

Leds offer better shadow control when compared to conventional halogen bulbs. Halogen systems consist of a single bulb and multidirectional reflectors. Unfortunately, each direction requires a different setting and a different distance from the bulb. These differences may lead to unwanted "hot" and "cool" spots in the light pattern. A typical LED end-piece focuses LEDs at a single point. During this process it forms a block in order to avoid overlapping LEDs, therefore, LED points are round and consistent. There is no shadow cast on the patient during the surgery as the surgeons move in the lighted area. This can be tested with the surgeon moving their hands between the lamp and the operated area.

## **SURGICAL** ILLUMINATION SYSTEMS

Adjustable color control

I-LIGHT LD Series provides adjustable color temperature to optimize visualization of red tissues. Color temperature is variable from 3500K – 5500K.