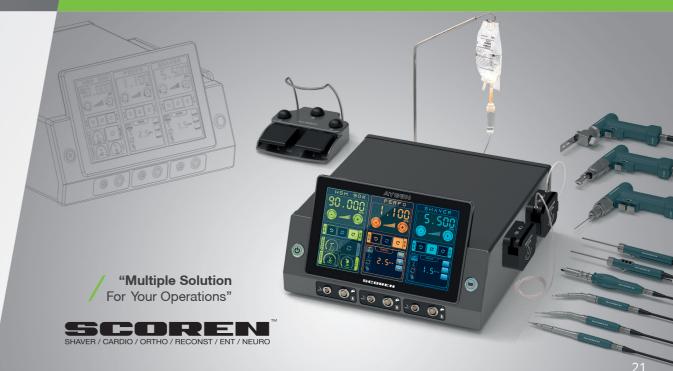

- touch screen • The ability to instantly display the Speed, Pedal and Torque values of the handpieces
- Special for each handpiece; Torque, Pedal, Oscillation, Irrigation setting menus
- Automatic activation/deactivation of menus based on handpieces properties
- Precise speed, torque and oscillation adjustment
- · Ability to change settings during operation
- Menu with LED status indicator and power button
- Ouick opening feature
- High performance operation, real-time response and fast switching between screens
- High user experience, visually enriched interface • Possibility to use cables up to 5 m long
- Speed regulation function
- Advanced motor error management • Control can be done with buttons and triggers on the
- handpieces
- A single console can be used in various operations, meeting different needs and providing ease of use to the operator.

#### **Pedal** Properties

• 2 different pedal options

**SCOREN** 

"Multiple Solution For Your Operations"

- Multiple handpiece control with single pedal
- Forward/reverse direction selection Adjustable pedal functions
- Irrigation on / off