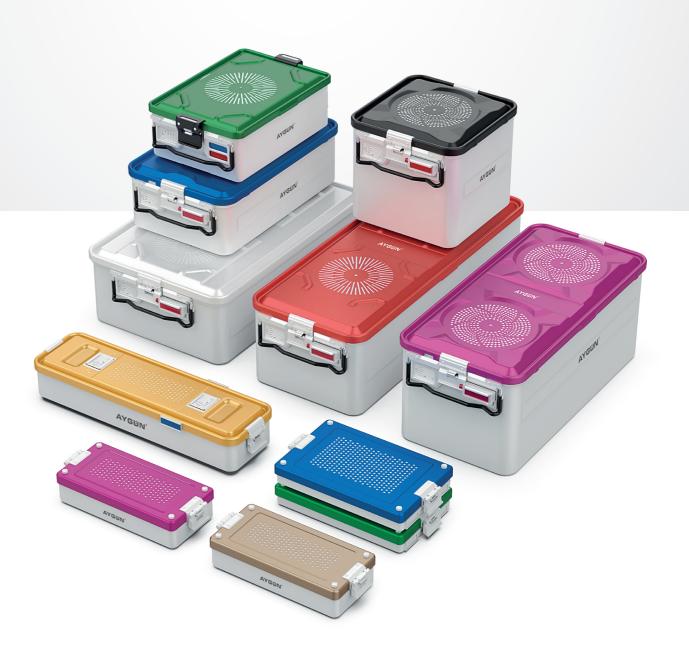

## BEYOND STERILIZATION +

We service our bottoms and lids made of 2 mm high quality special alloy aluminum raw material to the whole world with 8 basic color options. Besides providing a greener alternative to wrapping method in sterilization, AYGÜN sterilization container systems also ensure a great return on investment.

## CONTAINER MODELS

Standard Plus Model

PPSU

- Standard Model
- Bio-Barrier Model
- PPSU Model
- Window Model
- B3 Model
- Plasma Model
- A1 Model
- Safe Model

## WIDEST RANGE

Aygün sterilization container systems, with most general point of view, are separated into 5 different dimension groups as ½, ¾, 1/1, Extra Large and Extra Long models. Additionally we can supply smaller models like Dental and Mini Sterilization Containers with many options.