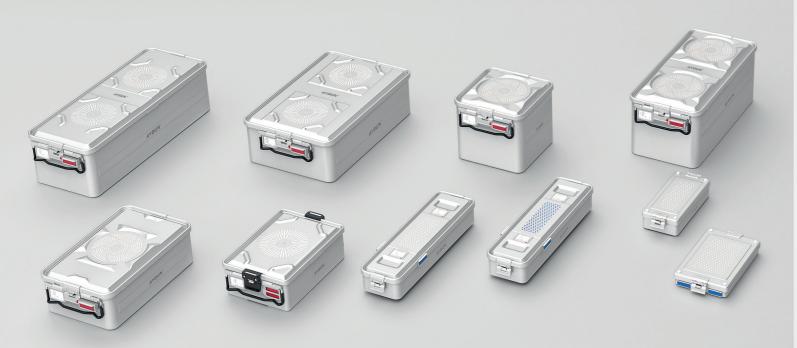

## CONTAINER MODELS

Standard Plus Model

PPSU

- Standard Model
- Bio-Barrier Model
- PPSU Model
- Window Model
- B3 Model
- Plasma Model
- A1 Model
- Safe Model

## WIDEST RANGE

Aygün sterilization container systems, with most general point of view, are separated into 5 different dimension groups as ½, ¾, 1/1, Extra Large and Extra Long models. Additionally we can supply smaller models like Dental and Mini Sterilization Containers with many options.

## BASKETS

Aygün manufactures 3 different basket models with many different sizes and able to provide solution to custom made demands. The baskets are used during cleaning, organization, sterilization and storage of the instruments inside the containers.