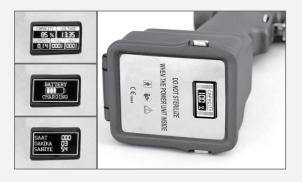

#### KARINCA 206

- Battery, motor and all electronical components are combined together and exempt from sterilization by aim of increasing life time of the device;
- Karınca 206 power box records all data about usage for technical service information;
- Karınca 206 provides users to observe battery level without removing the power box;
- Karınca 206 can also provide information about battery process cycles like how many times, minutes, seconds the battery is charged, half charged or fully charged.