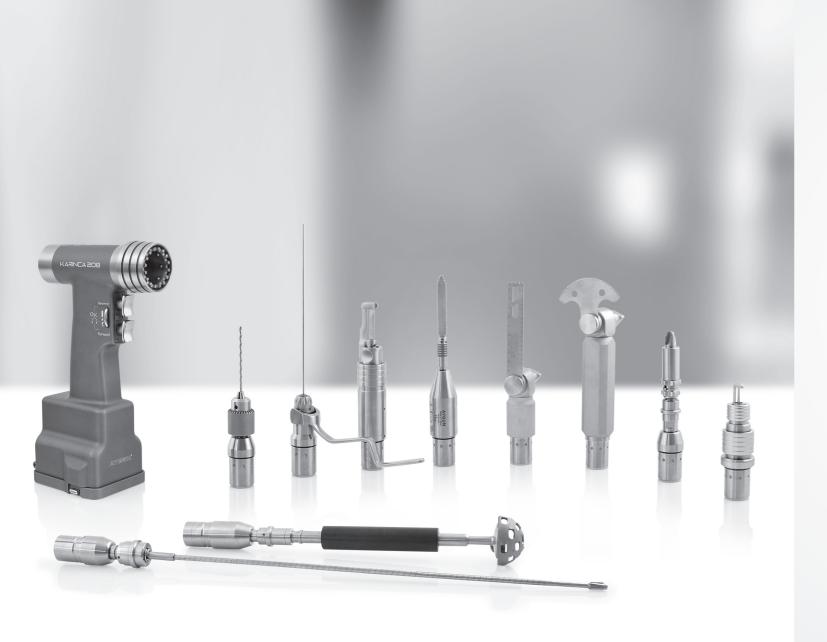

# SURGICAL MOTOR SYSTEMS

The expertise of AYGÜN in surgical motor systems gathered up many designs and systems that have special structures servicing from neuro and spinal surgery to many fields like cardiovascular, orthopedic, plastic, hand & foot and maxillofacial surgery. The quality, power and ergonomic design of the new generation of high-tech battery powered surgical motor systems once again demonstrates AYGÜN's expertise in the medical field.

## SURGICAL MOTOR SYSTEM MODELS

- Karınca 206
- Karınca 208
- Dermatome Bes
- Dermatome ST-5
- Skin Graft Mesher
- Praxis 3
- Praxis 3B
- Sternal Saw 3B

- HSM Micro System
- SCOREN Multiple SolutionHSM 2 Neuro & Spine System
- Mini Bone 40.000 rpm
- Mini Bone Monoblock
- Arthroscopy Shave
- Rapto
- TPLO

- Mini Surgical Motor
- Mini Compa
- Neuro Air Power
- Standard Macro
- EPS Motor Syster
- Macro Compac
- Mobil Stator