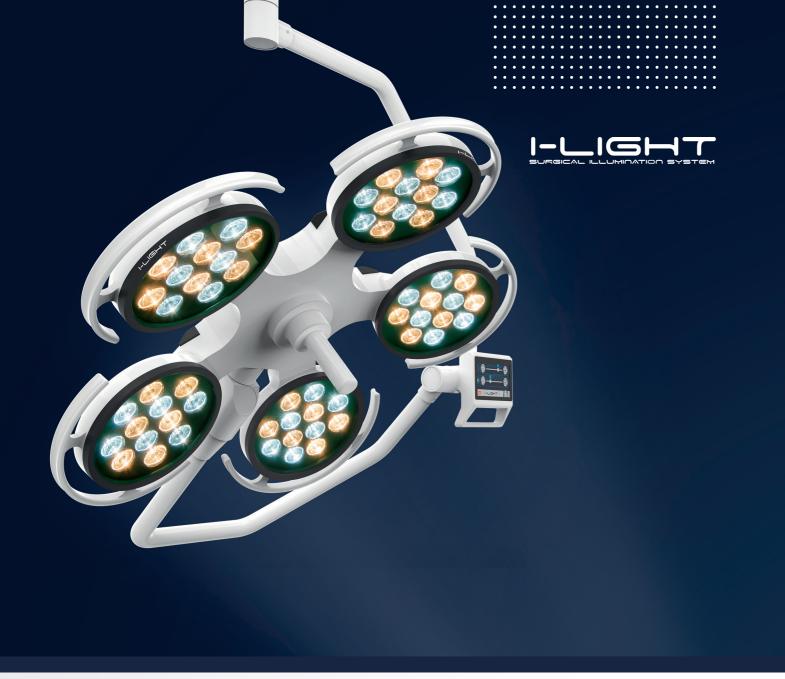

#### **I-LIGHT LD SPECIFICATIONS**

- SUPERIOR OPTICAL PERFORMANCE
- LIGHT BEAMS CONFIGURATION TO PROVIDE SHADOWLESS ILLUMINATION
- ALMOST PERFECT COLOR RENDITION (TYP. 95)
- 5" TFT LCD TOUCH SCREEN PANEL
- ADJUSTABLE BEAM SIZES TO USER PREFERENCES

## **SURGICAL** ILLUMINATION SYSTEMS

Adjustable color control

I-LIGHT LD Series provides adjustable color temperature to optimize visualization of red tissues. Color temperature is variable from 3500K – 5500K.

- Multiple Light Beam Configuration for Shadowless Illumination
- Improved Beam Technology
- No flicker effect
- Quality Light
- Super Optical Performance
- 5" TFT LCD Touch Screen Panel

- Memory function
- Easy to clean
- Endo Mode
- Ergonomic and practical design
- Laminar Air Flow
- Quick and comfortable usage
- Extra Protection