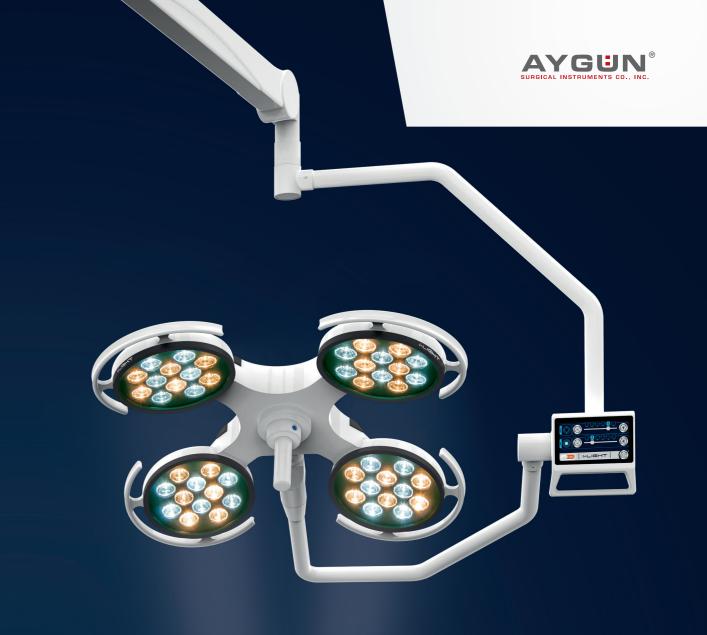

#### **I-LIGHT LD SPECIFICATIONS**

- SUPERIOR OPTICAL PERFORMANCE
- LIGHT BEAMS CONFIGURATION TO PROVIDE SHADOWLESS ILLUMINATION
- ALMOST PERFECT COLOR RENDITION (TYP. 95)
- 5" TFT LCD TOUCH SCREEN PANEL
- ADJUSTABLE BEAM SIZES TO USER PREFERENCES

## **SURGICAL** ILLUMINATION SYSTEMS

Adjustable color control

I-LIGHT LD Series provides adjustable color temperature to optimize visualization of red tissues. Color temperature is variable from 3500K – 5500K.

- Multiple Light Beam Configuration for Shadowless Illumination
- Improved Beam Technology
- No flicker effect
- Quality Light
- Super Optical Performance
- 5" TFT LCD Touch Screen Panel

- Memory function
- Easy to clean
- Endo Mode
- Ergonomic and practical design
- Laminar Air Flow
- Quick and comfortable usage
- Extra Protection