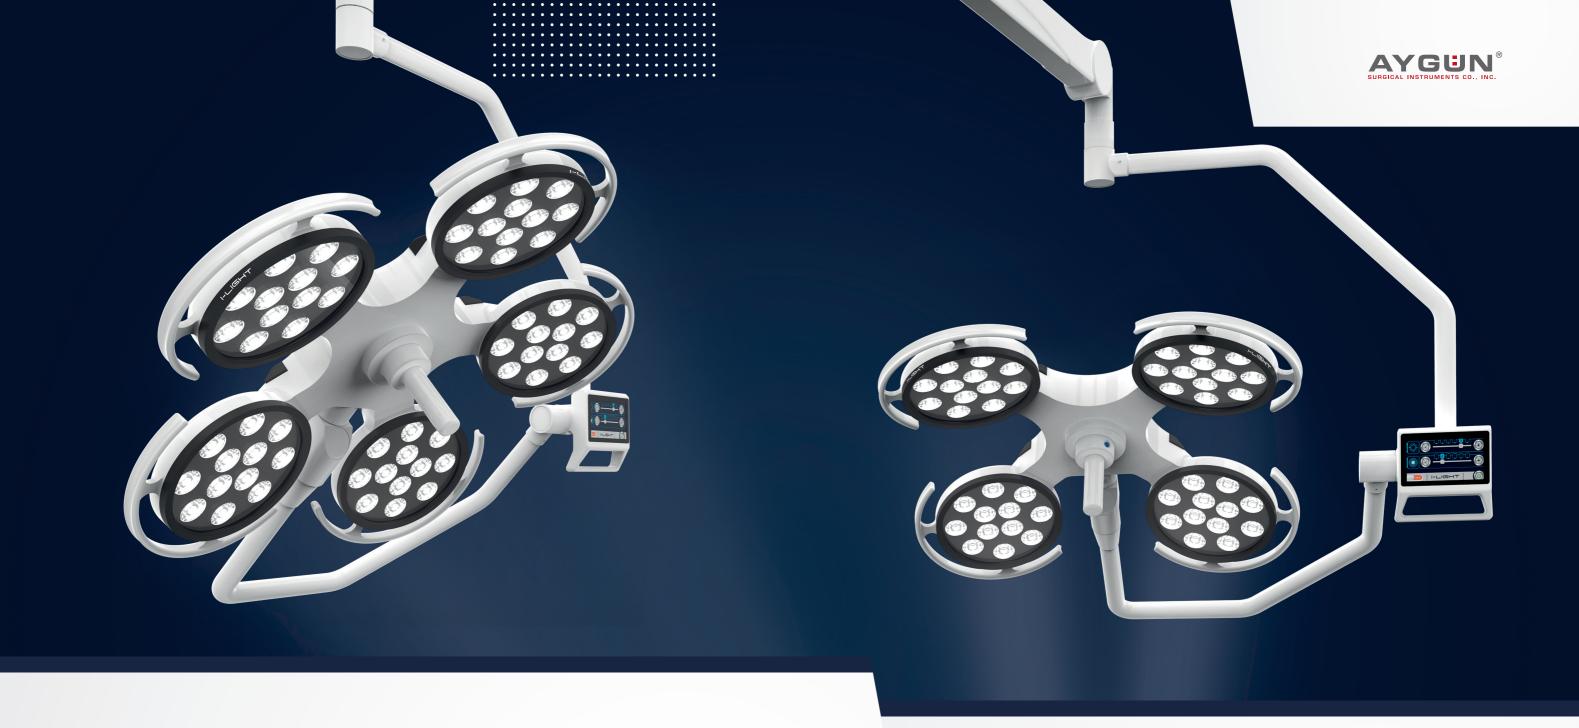

# SURGICAL ILLUMINATION SYSTEMS

Aygün is furthering a number of R&D projects simultaneously thanks to its advanced R&D infrastructure, team of engineers and technical personnel specialized in their field. Thus, the company holds tens of patents and models actively used in the medical sector.

Leds offer better shadow control when compared to conventional halogen bulbs. Halogen systems consist of a single bulb and multidirectional reflectors. Unfortunately, each direction requires a different setting and a different distance from the bulb. These differences may lead to unwanted "hot" and "cool" spots in the light pattern. A typical LED end-piece focuses LEDs at a single point. During this process it forms a block in order to avoid overlapping LEDs, therefore, LED points are round and consistent. There is no shadow cast on the patient during the surgery as the surgeons move in the lighted area. This can be tested with the surgeon moving their hands between the lamp and the operated area.

# + SURGICAL ILLUMINATION SYSTEMS