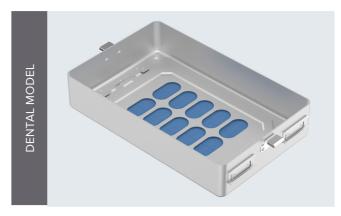

| Color        | Code    |
|--------------|---------|
| Grey         | K6-630Z |
| Dimension    | Weight  |
| 295 x 280 mm | 765 g   |

/4

LOW TEMPERATURE
STERILIZATION CONTAINER SYSTEMS

Mini Model Dental Model 1/2 Dental Model