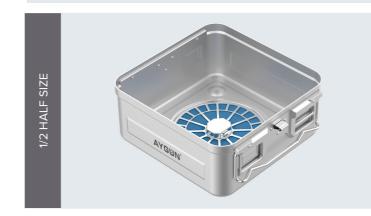

**Box Types** 

Box (Perforated)

72 73

LOW TEMPERATURE
STERILIZATION CONTAINER SYSTEMS

1/1 Full Size 3/4 Quarter Size 1/2 Half Size

**Box Types** 

| Code    | Outside Dimension  | Inside Dimension   | Weight |
|---------|--------------------|--------------------|--------|
| K6-100Z | 600 x 272 x 96 mm  | 543 x 258 x 90 mm  | 2200 g |
| K6-101Z | 600 x 272 x 116 mm | 543 x 258 x 99 mm  | 2360 g |
| K6-102Z | 600 x 272 x 138 mm | 543 x 258 x 121 mm | 2520 g |

| Code    | Outside Dimension  | Inside Dimension   | Weight |
|---------|--------------------|--------------------|--------|
| K6-600Z | 310 x 272 x 96 mm  | 253 x 258 x 78 mm  | 1400 g |
| K6-601Z | 310 x 272 x 116 mm | 253 x 258 x 99 mm  | 1460 g |
| K6-602Z | 310 x 272 x 138 mm | 253 x 258 x 121 mm | 1570 g |