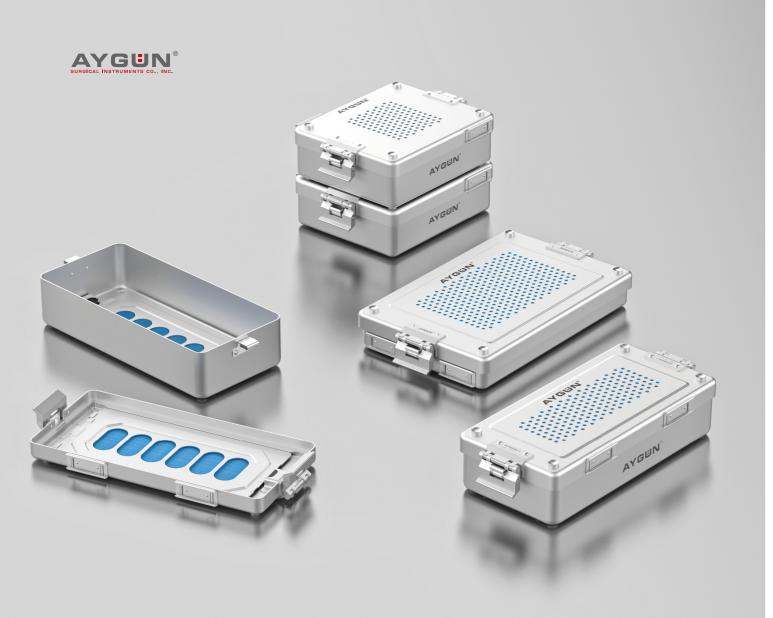

LOW TEMPERATURE
STERILIZATION CONTAINER SYSTEMS

Aygün plasma model container systems are designed for both steam and plasma sterilization (destroying the microorganisms by free radicals). The suitable accessories like paper filter for steam or polypropylene filter for plasma must be chosen by the user according to the need. The plasma model containers are equipped with carrying handles which have 90° mobility and its ergonomic design provides easy and secure carrying facilities. The gaskets inside the lid and filter retainer ensure perfect tightness while locking mechanism of this system provides excellent grip with its flexible structure.

Aygün plasma model sterilization container systems are manufactured with different length, width and height and can be supplied with perforated bottom and lids. All models and sizes have specific baskets and accessories which can be viewed in following parts.