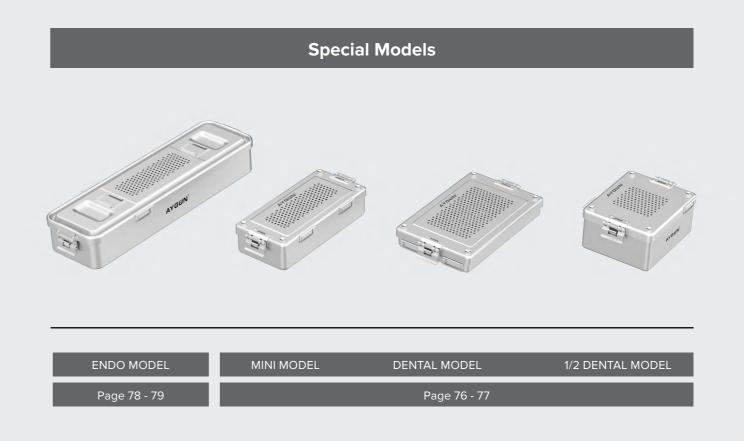

| Color        | Code    |
|--------------|---------|
| Grey         | K6-630Z |
| Dimension    | Weight  |
| 295 x 280 mm | 765 g   |

/4

LOW TEMPERATURE
STERILIZATION CONTAINER SYSTEMS

Mini Model Dental Model 1/2 Dental Model