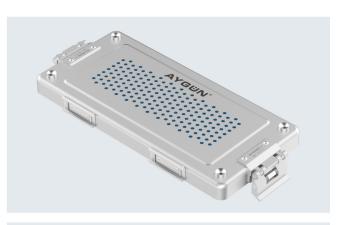

| Color        | Code    |
|--------------|---------|
| Grey         | K6-630Z |
| Dimension    | Weight  |
| 295 x 280 mm | 765 g   |

/4

LOW TEMPERATURE
STERILIZATION CONTAINER SYSTEMS

Mini Model Dental Model 1/2 Dental Model