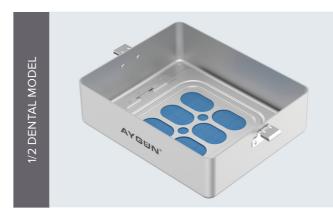

| Color        | Code    |
|--------------|---------|
| Grey         | K6-630Z |
| Dimension    | Weight  |
| 295 x 280 mm | 765 g   |

/4

LOW TEMPERATURE
STERILIZATION CONTAINER SYSTEMS

Mini Model Dental Model 1/2 Dental Model