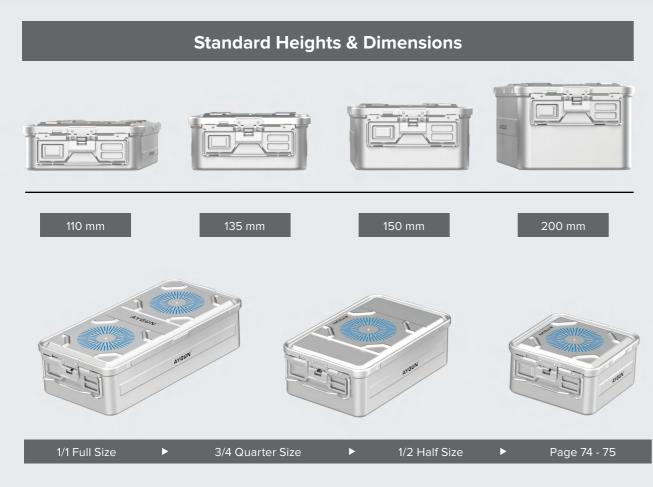

**Box Types** 

Box (Perforated)

72 73

LOW TEMPERATURE
STERILIZATION CONTAINER SYSTEMS

1/1 Full Size 3/4 Quarter Size 1/2 Half Size

**Box Types** 

| Code    | Outside Dimension  | Inside Dimension   | Weight |
|---------|--------------------|--------------------|--------|
| K6-100Z | 600 x 272 x 96 mm  | 543 x 258 x 90 mm  | 2200 g |
| K6-101Z | 600 x 272 x 116 mm | 543 x 258 x 99 mm  | 2360 g |
| K6-102Z | 600 x 272 x 138 mm | 543 x 258 x 121 mm | 2520 g |