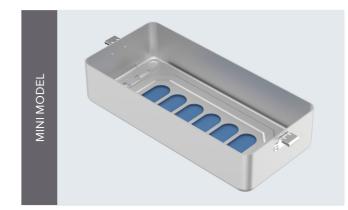

| Color        | Code    |
|--------------|---------|
| Grey         | K6-630Z |
| Dimension    | Weight  |
| 295 x 280 mm | 765 g   |

/4

LOW TEMPERATURE
STERILIZATION CONTAINER SYSTEMS

Mini Model Dental Model 1/2 Dental Model