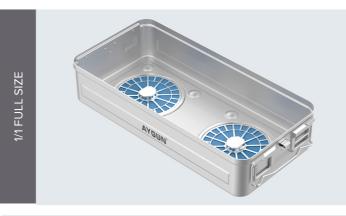

**Box Types** 

Box (Perforated)

72 73

LOW TEMPERATURE
STERILIZATION CONTAINER SYSTEMS

1/1 Full Size 3/4 Quarter Size 1/2 Half Size

**Box Types** 

| Code    | Outside Dimension  | Inside Dimension   | Weight |
|---------|--------------------|--------------------|--------|
| K6-100Z | 600 x 272 x 96 mm  | 543 x 258 x 90 mm  | 2200 g |
| K6-101Z | 600 x 272 x 116 mm | 543 x 258 x 99 mm  | 2360 g |
| K6-102Z | 600 x 272 x 138 mm | 543 x 258 x 121 mm | 2520 g |