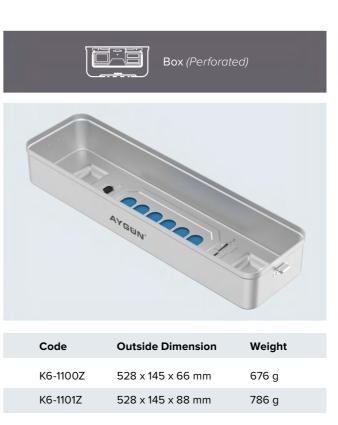

**Box Types** 

| Code     | Outside Dimension  | Weight |
|----------|--------------------|--------|
| K6-1860Z | 323 x 186 x 43 mm  | 493 g  |
| K6-1861Z | 323 x 186 x 58 mm  | 535 g  |
| K6-1862Z | 323 x 186 x 122 mm | 745 g  |