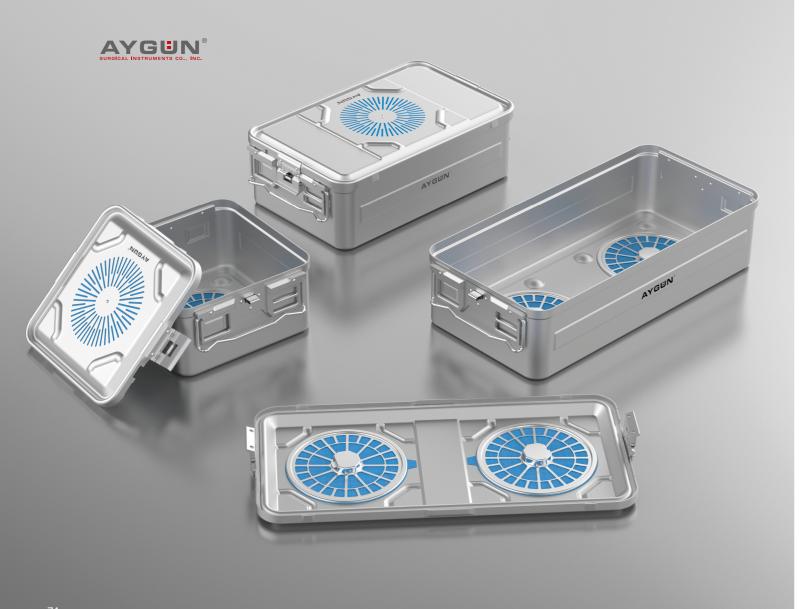

LOW TEMPERATURE
STERILIZATION CONTAINER SYSTEMS

Aygün plasma model container systems are designed for both steam and plasma sterilization (destroying the microorganisms by free radicals). The suitable accessories like paper filter for steam or polypropylene filter for plasma must be chosen by the user according to the need. The plasma model containers are equipped with carrying handles which have 90° mobility and its ergonomic design provides easy and secure carrying facilities. The gaskets inside the lid and filter retainer ensure perfect tightness while locking mechanism of this system provides excellent grip with its flexible structure.

Aygün plasma model sterilization container systems are manufactured with different length, width and height and can be supplied with perforated bottom and lids. All models and sizes have specific baskets and accessories which can be viewed in following parts.