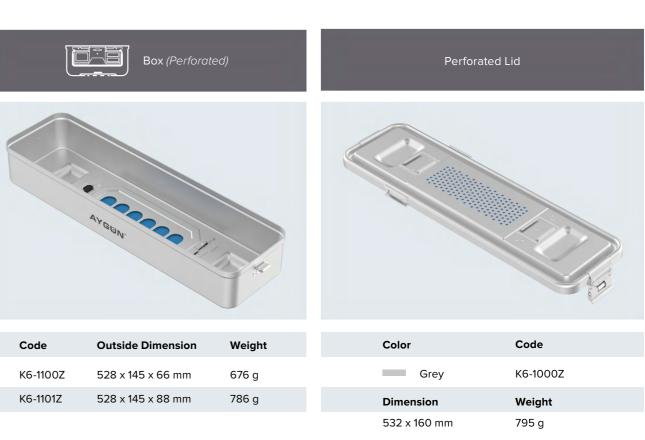

**Box Types** 

| Code     | Outside Dimension  | Weight |
|----------|--------------------|--------|
| K6-1860Z | 323 x 186 x 43 mm  | 493 g  |
| K6-1861Z | 323 x 186 x 58 mm  | 535 g  |
| K6-1862Z | 323 x 186 x 122 mm | 745 g  |

Perforated Lid

| Color        | Code     |
|--------------|----------|
| Grey         | K6-1880Z |
| Dimension    | Weight   |
| 325 x 192 mm | 638 a    |

| Code     | Outside Dimension  | Weight |
|----------|--------------------|--------|
| K6-1560Z | 227 x 162 x 57 mm  | 386 g  |
| K6-1561Z | 227 x 162 x 88 mm  | 463 g  |
| K6-1562Z | 227 x 162 x 122 mm | 525 g  |