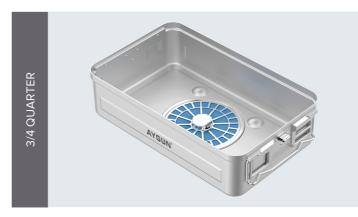

**Box Types** 

Box (Perforated)

72 73

LOW TEMPERATURE
STERILIZATION CONTAINER SYSTEMS

1/1 Full Size 3/4 Quarter Size 1/2 Half Size

**Box Types** 

| Code    | Outside Dimension  | Inside Dimension   | Weight |
|---------|--------------------|--------------------|--------|
| K6-100Z | 600 x 272 x 96 mm  | 543 x 258 x 90 mm  | 2200 g |
| K6-101Z | 600 x 272 x 116 mm | 543 x 258 x 99 mm  | 2360 g |
| K6-102Z | 600 x 272 x 138 mm | 543 x 258 x 121 mm | 2520 g |

| Code    | Outside Dimension  | Inside Dimension   | Weight |
|---------|--------------------|--------------------|--------|
| K6-300Z | 475 x 272 x 96 mm  | 422 x 258 x 78 mm  | 1795 g |
| K6-301Z | 475 x 272 x 116 mm | 422 x 258 x 99 mm  | 1885 g |
| K6-302Z | 475 x 272 x 138 mm | 422 x 258 x 121 mm | 2020 g |
| K6-303Z | 475 x 272 x 185 mm | 422 x 258 x 168 mm | 2475 a |